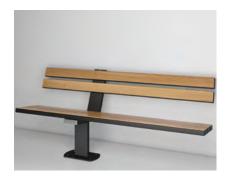

## OUTDOOR BENCH LIGHT ART701

Less is more in this case: the bench with one leg and yet so stable.  $\label{eq:benchmark}$ 

The bench is screwed with ground anchors.

Hidden struts within the seat provide maximum stability.

Alternatively available as a stand version (without ground anchor)

#### DIMENSIONS (H X W X D)

- > height: 46 cm (seat) 92 cm (backrest)
- > width: 185 cm
- > depth: 38 cm (Sitzfläche)
- > leg: 14 x 4 cm

#### MATERIAL

- > powder-coated steel, hot-dip galvanized, fine structure matt black, white or silvergrey
- > cap (front und top): stainless steel, finely brushed

#### OPTIONS

- > various RAL colors
- > wooden-optic pad for the seat and backrest
- > dimensions according to customer requirements
- > version for floor screw connection (concrete base with screw connection)
- > direct cast-in version
- > freestanding bench version