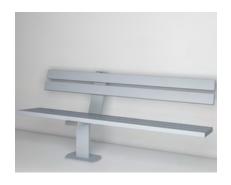

## OUTDOOR BENCH LIGHT ART701

Less is more in this case: the bench with one leg and yet so stable.  $\label{eq:benchmark}$ 

The bench is screwed with ground anchors.

Hidden struts within the seat provide maximum stability.

Alternatively available as a stand version (without ground anchor)