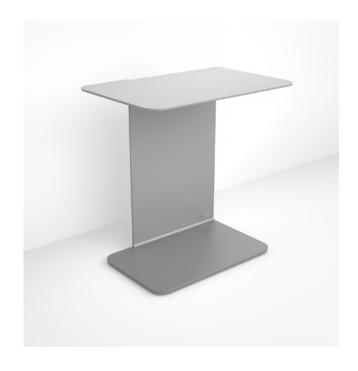

# COFFEE TABLE OS ART561

Minimalistic - elegant - timeless

## FEATURES AND BENEFITS

- > very stable design
- > high-quality and sustainable materials ensure maximum quality
- $\,\,$  > design and production "Handmade in Germany" with an everlasting lifespan
- > high-quality and durable powder coating

## DIMENSIONS (H X W X D)

> 47 x 45 x 30 cm