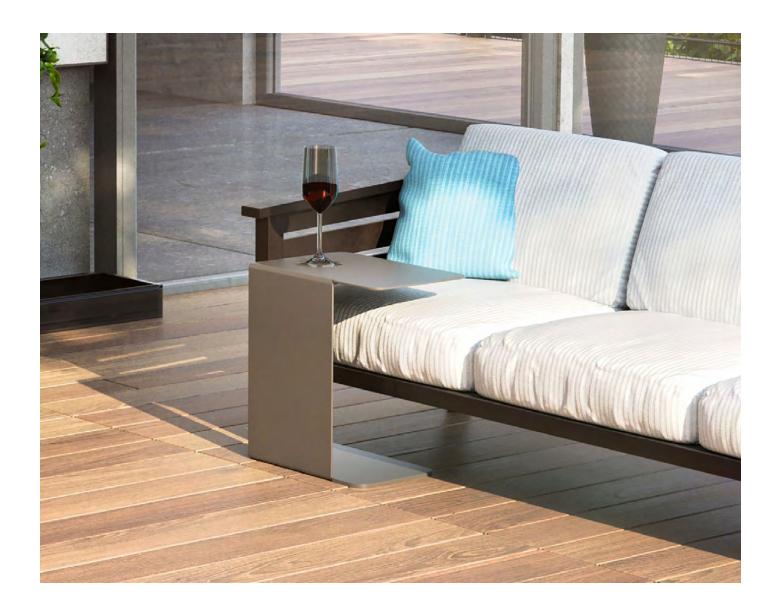

# COFFEE TABLE OS ART561

Minimalistic - elegant - timeless

## FEATURES AND BENEFITS

- > very stable design
- > high-quality and sustainable materials ensure maximum quality
- $\,\,$  > design and production "Handmade in Germany" with an everlasting lifespan
- > high-quality and durable powder coating

## DIMENSIONS (H X W X D)

> 47 x 45 x 30 cm