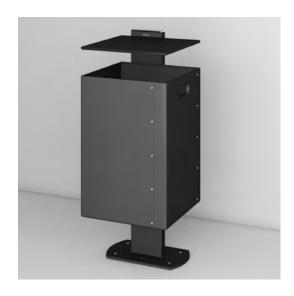

## OUTDOOR TRASH-CAN LIGHT ART703

This trash-can-design rounds our "light"-series and harmonises perfectly with the style of our art701 bench and art702 bicycle stand.

The trash-can is either screwed onto ground anchors or alternatively concreted in. Of course, the waste container can be removed from the column for emptying.

#### DIMENSIONS (H X W X D)

- > 75 x 40 x 40 cm
- > leg: 14 x 4 cm

- > various RAL colors
- > version for floor screw connection (concrete base with screw connection)
- > direct cast-in version