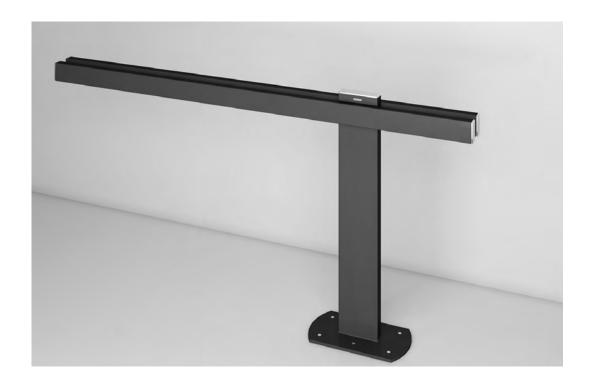

## OUTDOOR BIKE STAND LIGHT ART702

A bike stand with a new design. Very simple and yet very extraordinary.

The bicycle lock is guided through the upper double strut.

To protect the bike from theft, the bike stand is screwed to the ground using ground anchors or alternatively concreted in.

#### DIMENSIONS (H X W X D)

#### OPTIONEN

- > height: 74 cm
- > width: 130 cm
- > leg: 14 x 4 cm
- > various RAL colors
- > version for floor screw connection (concrete base with screw connection)
- > direct cast-in version
- > dimensions according to customer requirements