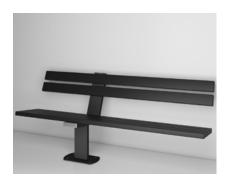

## OUTDOOR BENCH LIGHT ART701

Less is more in this case: the bench with one leg and yet so stable.  $\label{eq:benchmark}$ 

The bench is screwed with ground anchors.

Hidden struts within the seat provide maximum stability.

Alternatively available as a stand version (without ground anchor)

#### DIMENSIONS (H X W X D)

- > height: 46 cm (seat) 92 cm (backrest)
- > width: 185 cm
- > depth: 38 cm (Sitzfläche)
- > leg: 14 x 4 cm