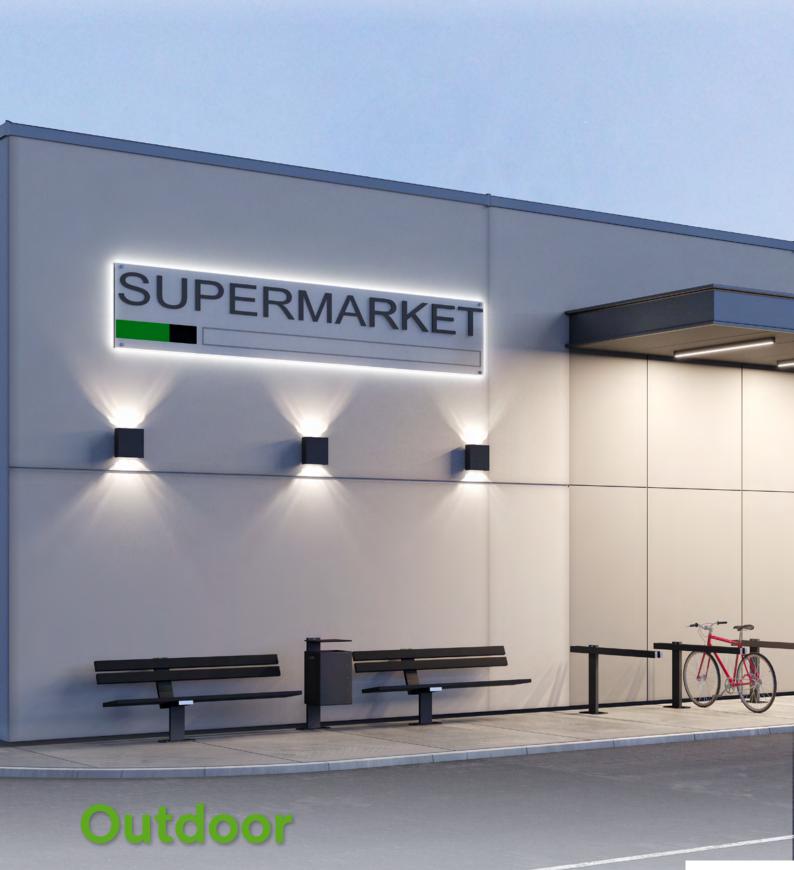

## OUTDOOR BENCH LIGHT ART701

Less is more in this case: the bench with one leg and yet so stable.  $\label{eq:benchmark}$ 

The bench is screwed with ground anchors.

Hidden struts within the seat provide maximum stability.

Alternatively available as a stand version (without ground anchor)

## OUTDOOR BIKE STAND LIGHT ART702

A bike stand with a new design. Very simple and yet very extraordinary.

The bicycle lock is guided through the upper double strut.

To protect the bike from theft, the bike stand is screwed to the ground using ground anchors or alternatively concreted in.

## OUTDOOR TRASH-CAN LIGHT ART703

This trash-can-design rounds our "light"-series and harmonises perfectly with the style of our art701 bench and art702 bicycle stand.

The trash-can is either screwed onto ground anchors or alternatively concreted in. Of course, the waste container can be removed from the column for emptying.