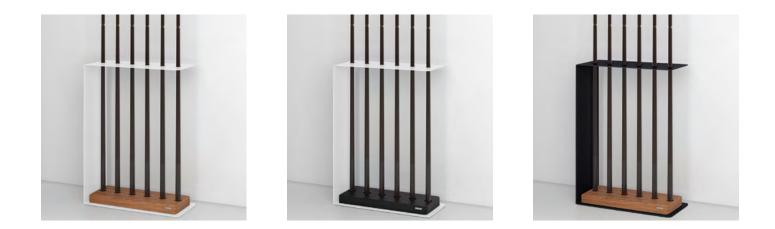

# CUE STAND QS ART515 AND 517

A designer pool table requires a matching designer cue stand! The high-quality material combination of real wood base and vertical support in powder coating (matt with fine structure) gives the stand its extraordinary design.

An inconspicuous product becomes a design object. Simple and functional for 6 cues.

## FEATURES AND BENEFITS

- > base in solid wood
- > high-quality and sustainable materials ensure maximum quality
- > very stable design and production "Handmade in Germany"
- > high-quality and durable powder coating

#### DIMENSIONS (H X W X D)

- > art515: 60 x 45 x 18 cm (wooden base to the front 12 cm, backside support 6 cm)
- > art517: 60 x 45 x 20 cm
- > wooden base thickness: 3.5 cm

#### MATERIAL

- > powder-coated steel, fine structure matt black, white or silvergrey
- > base made of solid oak

#### OPTIONS

- > various RAL colors
- > base in oak or in oak black