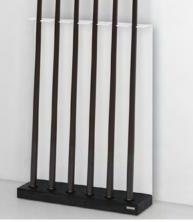

# CUE STAND QS ART515 AND 517

A designer pool table requires a matching designer cue stand! The high-quality material combination of real wood base and vertical support in powder coating (matt with fine structure) gives the stand its extraordinary design.

An inconspicuous product becomes a design object. Simple and functional for 6 cues.

#### DIMENSIONS (H X W X D)

- > art515: 60 x 45 x 18 cm (wooden base to the front 12 cm, backside support 6 cm)
- > art517: 60 x 45 x 20 cm
- > wooden base thickness: 3.5 cm

#### MATERIAL

- > powder-coated steel, fine structure matt black, white or silvergrey
- > base made of solid oak