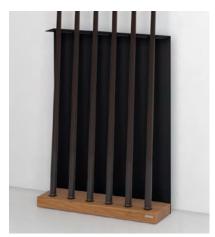

# CUE STAND QS ART515 AND 517

A designer pool table requires a matching designer cue stand! The high-quality material combination of real wood base and vertical support in powder coating (matt with fine structure) gives the stand its extraordinary design.

An inconspicuous product becomes a design object. Simple and functional for 6 cues.

## FEATURES AND BENEFITS

- > base in solid wood
- > high-quality and sustainable materials ensure maximum quality
- > very stable design and production "Handmade in Germany"
- > high-quality and durable powder coating

#### DIMENSIONS (H X W X D)

- > art515: 60 x 45 x 18 cm (wooden base to the front 12 cm, backside support 6 cm)
- > art517: 60 x 45 x 20 cm
- > wooden base thickness: 3.5 cm

#### MATERIAL

- > powder-coated steel, fine structure matt black, white or silvergrey
- > base made of solid oak

#### OPTIONS

- > various RAL colors
- > base in oak or in oak black