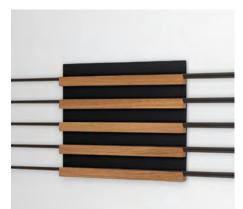

## CUE WALL-MOUNT QH ART516

The different cue wall-mount design!

There is a designer pool table in your room, but the walls are still bare and empty. Another picture or another wall shelf in the apartment? - Better not!

"Decorate" the wall more sensefull with an extraordinary cue wall-mount. 5 cues are now perfectly staged for the pool table.

Also for this wall-mount, we remain to our intension of high-quality material combinations and use real oak wood with a powder-coated rear plate (matt with a fine structure).

### DIMENSIONS (H X W X D)

- > 46 x 55 x 4 cm
- > cue support: 3,5 cm

#### MATERIAL

- > powder-coated steel, fine structure matt black, white or silvergrey
- > cue support made of solid oak