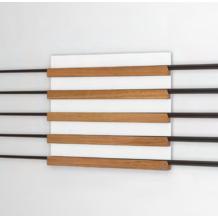

## CUE WALL-MOUNT QH ART516

The different cue wall-mount design!

There is a designer pool table in your room, but the walls are still bare and empty. Another picture or another wall shelf in the apartment? - Better not!

"Decorate" the wall more sensefull with an extraordinary cue wall-mount. 5 cues are now perfectly staged for the pool table.

Also for this wall-mount, we remain to our intension of high-quality material combinations and use real oak wood with a powder-coated rear plate (matt with a fine structure).

### DIMENSIONS (H X W X D)

- > 46 x 55 x 4 cm
- > cue support: 3,5 cm

#### MATERIAL

- > powder-coated steel, fine structure matt black, white or silvergrey
- > cue support made of solid oak

#### OPTIONS

- > various RAL colors
- > vue support in oak or in oak black
- > wall spacers to accommodate a cue bridge

Details at www.wissmann-raumobjekte.de