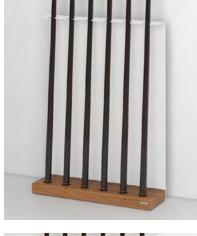

# CUE STAND QS ART515 AND 517

A designer pool table requires a matching designer cue stand! The high-quality material combination of real wood base and vertical support in powder coating (matt with fine structure) gives the stand its extraordinary design.

An inconspicuous product becomes a design object. Simple and functional for 6 cues.

#### DIMENSIONS (H X W X D)

- > art515: 60 x 45 x 18 cm (wooden base to the front 12 cm, backside support 6 cm)
- > art517: 60 x 45 x 20 cm
- > wooden base thickness: 3.5 cm

#### MATERIAL

- > powder-coated steel, fine structure matt black, white or silvergrey
- > base made of solid oak