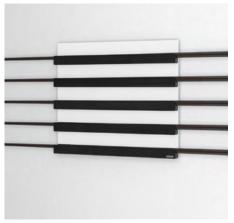

## CUE WALL-MOUNT QH ART516

The different cue wall-mount design!

There is a designer pool table in your room, but the walls are still bare and empty. Another picture or another wall shelf in the apartment? - Better not!

"Decorate" the wall more sensefull with an extraordinary cue wall-mount. 5 cues are now perfectly staged for the pool table.

Also for this wall-mount, we remain to our intension of high-quality material combinations and use real oak wood with a powder-coated rear plate (matt with a fine structure).

### DIMENSIONS (H X W X D)

- > 46 x 55 x 4 cm
- > cue support: 3,5 cm

#### MATERIAL

- > powder-coated steel, fine structure matt black, white or silvergrey
- > cue support made of solid oak

#### OPTIONS

- > various RAL colors
- > vue support in oak or in oak black
- > wall spacers to accommodate a cue bridge

Details at www.wissmann-raumobjekte.de